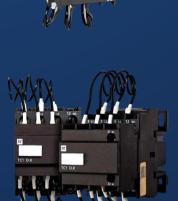

#### Our Channel Partner

C&S ELECTRIC, DISTINGUISHED AS ONE OF TOP GEAR MAKING PLAYERS IN THE INDUSTRY AND WHICH IS MEMBER OF CONTROLS & SWITCHGEAR GROUP IS THE FOURTH LARGEST COMPANY. THE COMPANY RANKS TOP IN INDIA WITH OVER 50% MARKET SHARE IN BUS BAR SECTOR WHICH IS ACKNOWLEDGED FOR DELIVERING BEST AND COMPETITIVE PRODUCTS IN ELECTRICAL ENGINEERING.

**<u>Change over Switches</u>**: Combining both performance as well as a long life, c-s electric systems allow smooth and safe control of different electrical applications.

<u>Contactors:</u> The correctly designed switching solutions provided by their contactors allow reliable use and control of electricity in both commercial and industrial settings.

<u>MCBs:</u> Either as overload or a short circuit, their miniature circuit breakers are used to protect the systems and devices used to work.

**Moulded Case Circuit Breakers (MCCB):** Circuit Breaker which is an incredibly innovative high quality circuit-breaker supported by state-of-the-art manufacturing technologies which ensures utmost performance, reliability, complete safety and uninterruptible service throughout the product life that ultimately reduces the stress on components.

**<u>Relays:</u>** Over current protection relays, also known as C&S relays are used to regulate, protect, and monitor industrial, utility distribution networks, and substations. These protection relays have programmable digital outputs and can safeguard and monitor in a single unit.

**<u>Cap Duty Contactors:</u>** C&S 's range of capacitor duty Contactors is specially designed for capacitor switching applications. As capacitor switching is associated with high inrush current, the Contactors are pro.