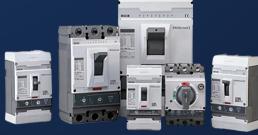

**MCB & MCCB:** Our MCBs protect wires and cables in cases of short circuit and overloads, and also enable backup protection for switching devices and also semiconductors.

<u>MCBs:</u> Either as overload or a short circuit, their miniature circuit breakers are used to protect the systems and devices used to work.

**Moulded Case Circuit Breakers (MCCB):** Circuit Breaker which is an incredibly innovative high quality circuit-breaker supported by state-of-the-art manufacturing technologies which ensures utmost performance, reliability, complete safety and uninterruptible service throughout the product life that ultimately reduces the stress on components.