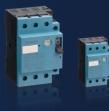

**MPCB O/L & S/C & S/P:** This motor protection circuit breaker excels in providing full security against short circuits, heavy loads, and phase disparities cutting down on hazardous risks, and enhancing productivity.

**MCB & MCCB:** Our MCBs protect wires and cables in cases of short circuit and overloads, and also enable backup protection for switching devices and also semiconductors.